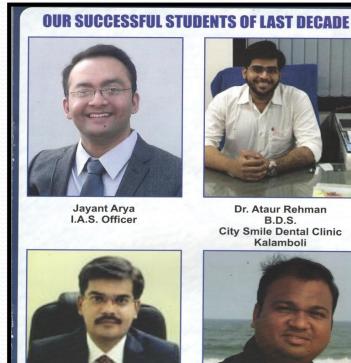

# **OUR SUCCEFUL STUDENTS**

Dr. Rahul Jagtap M.S. (Orthopedician) Kharghar

Dr. Ataur Rehman B.D.S. City Smile Dental Clinic Kalamboli

Dr. Vinod Kamble (MS) **Sharada Nursing Home** Kalamboli

Dr. Mahesh Pandey