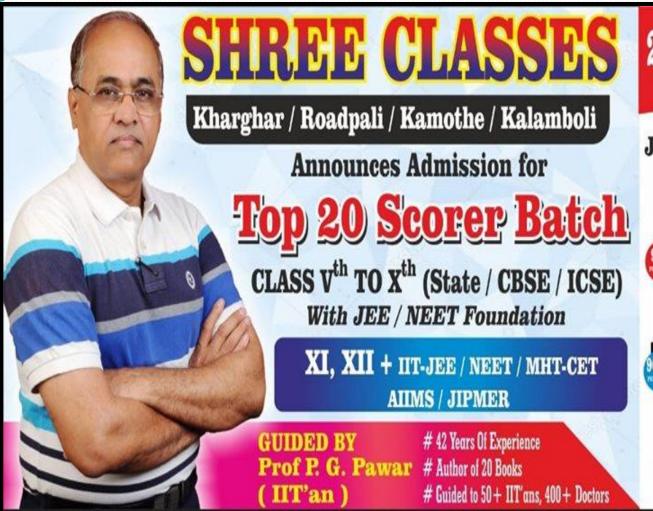

# SHREE CLASSES

# ESTABLISHED IN 1990

- STD. 1st TO 10th (STATE/CBSE/ICSE/ICECSE)
- STD. 11<sup>th</sup> TO 12<sup>th</sup> COM/SCI (STATE/CBSE) + IIT-JEE/NEET/MHT CET
- ENGINEERING DEGREE & DIPLOMA

# MANAGING DIRECTOR MR. P. G. PAWAR

### Prof. P. G. Pawar,

B.Sc., AMIE (Chemical Engineering) through IIT. Author of 25 books Mathematics, Physics & Chemistry for Sci/ Com. And engineering (Experience 44 years) of teaching Mathematics; Physics & Chemistry; to XI / XII Sci.

# OUR KEY FEATURES

- Result Oriented Study

  Material
- Timely PortionCompletion
- Chapter wise Test
- Small Batch Size
- STATE, CBSE & ICSE
  Board

- Doubt Solving Sessions
- ❖ 100% Guaranteed Result
- Highly Qualified Teachers
- Regular Feedback system
- Own Publication house