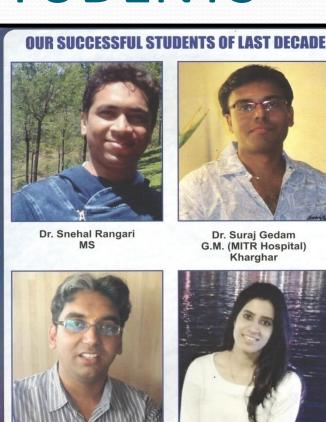

### **OUR SUCCESSFUL STUDENTS OF LAST DECADE**

Anushree Patil
1st Ranker of 12th Science
St. Joseph, Kalamboli

Neeral Khairwal Ph.D.

Asif Shaikh Settled in Australia

CA. Ashok Patel Kharghar

Aditya Dhande M.S.E.B. Officer CBD