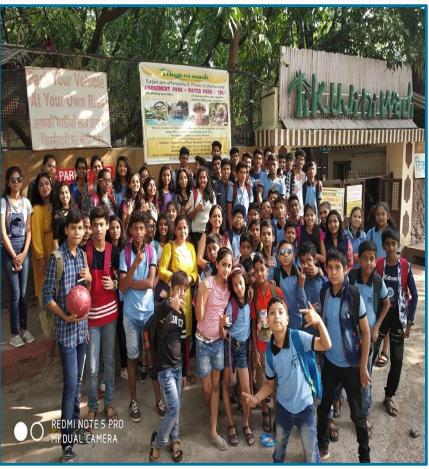

Qualified Teachers
- Regular Feedback system
- Own Publication house

# 9th & 10th CBSE

### 9<sup>th</sup> CBSE

- 60% COMPLETION OF SYLLABUS TILL MAY 30
- NOVEMBER & DECEMBER REVISION LECTURES FOR ALL SUBJECT
- DOUBT SESSION FOR EACH CHAPTER
- CONDUCT 4 PRELIMS
- JANUARY & FEBRUARY SOLVE OSWAAL ALL IN ONE PAPER

### 10th CBSE

- ADMISSION STARTS BEFORE THE COMPLETION OF PREVIOUS YEARS EXAM.
- 80% COMPLETION OF SYLLABUS TILL MAY 30
- 20% COMPLETION OF SYLLABUS IN JUNE AND JULY
- DOUBT SESSION FOR EACH CHAPTER
- CONDUCT 4 PRELIMS IN SEPTEMBER AND OCTOBER
- NOVEMBER & DECEMBER REVISION LECTURES FOR ALL SUBJECT
- JANUARY & FEBRUARY SOLVE OSWAAL ALL IN ONE PAPER

# **OTHER ACTIVITIES**

### **EDUCATIONAL TOUR**

## **MOTIVATIONAL SEMINAR**





### **ANNUAL PARTY**

### **ANNUAL PICNIC**





# **OUR SUCCEFUL STUDENTS**



Dr. Rahul Jagtap M.S. (Orthopedician) Kharghar



Dr. Ataur Rehman B.D.S. City Smile Dental Clinic Kalamboli



Dr. Vinod Kamble (MS) **Sharada Nursing Home** Kalamboli



Dr. Mahesh Pandey

M.D.

CBD Belapur,

Dr. Dipti Gharat Second Ranker in Maharashtra For MS (Gynecology)



### **OUR SUCCESSFUL STUDENTS OF LAST DECADE**



Anushree Patil
1st Ranker of 12th Science
St. Joseph, Kalamboli



Neeral Khairwal Ph.D.



Asif Shaikh Settled in Australia



CA. Ashok Patel Kharghar



Aditya Dhande M.S.E.B. Officer CBD



Nikhil Wange M.Tech.



Aun Ajani MBA From London



Gajendra Tupsamudre Manager Dena Bank



Nameeta Patil B.Tech.



Dr. Rohit Dhumal B- Vet.

Images of Hundred's of Successful Students are not available with us





# **2019 - TOPPERS**

fo